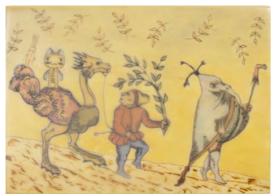

Dianne Longley Leafy Processional, pokerwork, decal, oil paint and encaustic on hoop ply, 13 x 18cms, 2006

Dianne Longley *Quaint Processional,* pokerwork, decal, oil paint and encaustic on hoop ply, 18 x 13cms, 2006