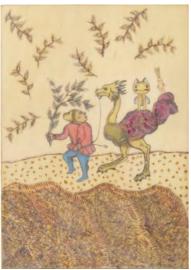

Dianne Longley Leafy Processional, pokerwork, decal, oil paint and encaustic on hoop ply, 13 x 18cms, 2006

Dianne Longley *Quaint Processional,* pokerwork, decal, oil paint and encaustic on hoop ply, 18 x 13cms, 2006